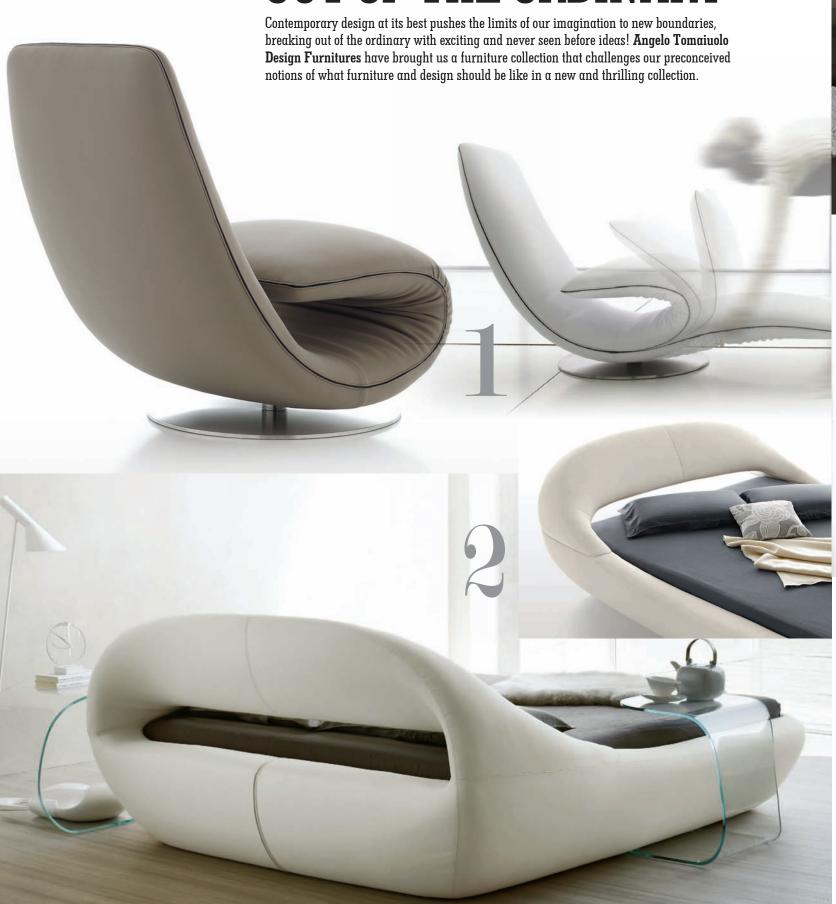

## CONTEMPORARY DESIGN AT ITS BEST — BREAKING OUT OF THE ORDINARY

smooth, elegant line forms the graceful outline of the Ricciolo. To your pleasant surprise you discover that this chaise lounge becomes an armchair! Yes, thanks to a special patented mechanism, complete comfort and personalization become practical and possible. This is a design that empowers you. Beautifully sinuous, its attention to detail and perfection is

The **Duny sofa** is more than a mere piece of furniture, it is a powerful statement. The unorthodox seating, sumptuously curvaceous structure and exquisite tailoring reflect class, sophistication and power. It sends a clear statement that this sofa and those who comfortably lie upon it are not average or